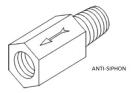

## ANTI SIPHON VALVE (SS302)

## ASV-SS302

Anti-Siphon Valve(STAINLESS STEEL 302)

- $\cdot$  Size 1/4 inch NTP MxF connections
- in expensive
- $\cdot$  Quick and Easy to install.
- · No electric required
- · Eliminates all flow restrictions
- · Tamper-proof construction

- This is a poppet (piston) and spring type anti-siphon valve where the spring constantly opposes the pressure acting against the piston which seals off the product inlet port. When loss of product pressure in the product line, the Anti-Siphon Valve opens up to STOP the tank from being able to siphon. Spring Range: 2 psig / 0.138 barg
- · Body: 302SS
- Spring: 302SS
  - More Information