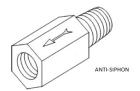

## ANTI SIPHON VALVE (SS316)

## ASV-SS316

Anti-Siphon Valve(STAINLESS STEEL 316)

- · Size 1/4 inch NTP MxF connections
- · in expensive
- · Quick and Easy to install.
- · No electric required
- · Eliminates all flow restrictions
- · Tamper-proof construction

This is a poppet (piston) and spring type anti-siphon valve where the spring constantly opposes the pressure acting against the piston which seals off the product inlet port. When loss of product pressure in the product line, the Anti-Siphon Valve opens up to STOP the tank from being able to siphon. Spring Range: 2 psig / 0.138 barg