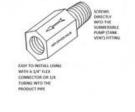

## ASV-SS316

Anti-Siphon Valve(STAINLESS STEEL 316)

- · Size 1/4 inch NTP MxF connections
- · in expensive
- · Quick and Easy to install.
- · No electric required
- · Eliminates all flow restrictions
- · Tamper-proof construction

This is a poppet (piston) and spring type anti-siphon valve where the spring constantly opposes the pressure acting against the piston which seals off the product inlet port. When loss of product pressure in the product line, the Anti-Siphon Valve opens up to STOP the tank from being able to siphon. Spring Range: 2 psig / 0.138 barg