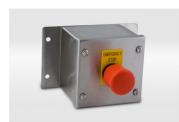

## EMERGENCY STOP CONTROL STATION NEMA 4x (STAINLESS STEEL)

ES-8L2PP130

EMERGENCY STOP CONTROL STATION (STAINLESS STEEL)

COMPLETE CONTROL STATION, WHITE ENCLOSURE, OPERATOR 40MM DIAMETER RED PLASTIC MUSHROOM HEAD EN418 COMPLIANT PUSH BUTTON, MAINTAINED, TWIST TO RELEASE, SINGLE N.C. 10 AMP CONTACT.

ENCLOSURE: NEMA 4X

SPECIFICATIONS: MEETS NEC AND NFPA REQUIREMENTS, BUILD TO UL STANDARDS, SUITABLE FOR CLASS 2, DIVISION 2, GROUPS B, C, D

ADD TO SHOPPING CART TO SEE THE AVAILABLE OPTIONS AND UPGRADES FOR THIS PRODUCT. <u>More Information</u>