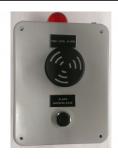

## (RA1-120) REMOTE ALARM, SINGLE POINT 120VAC

RA1-120

REMOTE SINGLE POINT (EXAMPLE HIGH LEVEL) ALARM WITH STROBE, 100DB ALARM AND ACKNOWLEDGEMENT SWITCH.

THIS SINGLE POINT REMOTE ALARM CAN BE USED FOR MANY PURPOSES:

## SPECIFICATIONS:

- · 120VAC POWER
- · NEMA 4X ENCLOSURE
- · UL508A LISTED
- · RATED FOR CLASS 2 LOCATIONS