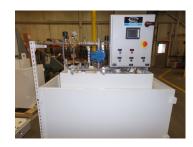

## \* DAY TANK EQUIPMENT

Day Tank Equ

Mission Critical Daytank and Boiler Controls with Integrated Fuel Oil Management System and Non Mission Critical Day Tank Equipment and Controls

A pre-engineered fully integrated systems. Integrated Fuel Oil Management systems are designed to continuously monitor and control the level of fuel in day tanks, provide leak detection and alarms for tanks and piping, as well as control of pumps and valves for emergency generator day tank applications.

Our Systems are State of the art using the best equipment in the industry.

Major Components:

- · Tanks UL 52, UL 2080 and UL 2085
- $\cdot$  Single Wall, Double Wall and Diked
- · Controls are UL508A
- · Pumps are UL 342 Listed or Certified Better than UL342

## Major Features:

- · Day Tank Fuel Level Control
- · Simplex Pump Set
- · Duplex Pump Set
- · Triplex Pump Set
- · Return Pump Set
- · Tank Level Monitoring
- · Leak Monitoring
- · Lead / Lag Pump Control
- · Optional Filtration Circulation