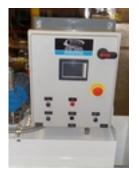

## \* DAY TANK EQUIPMENT

Day Tank Equ

Mission Critical Daytank and Boiler Controls with Integrated Fuel Oil Management System and Non Mission Critical Day Tank Equipment and Controls

A pre-engineered fully integrated systems. Integrated Fuel Oil Management systems are designed to continuously monitor and control the level of fuel in day tanks, provide leak detection and alarms for tanks and piping, as well as control of pumps and valves for emergency generator day tank applications.

## Major Features:

- · Day Tank Fuel Level Control
- · Simplex Pump Set
- · Duplex Pump Set
- · Triplex Pump Set
- · Return Pump Set
- · Tank Level Monitoring
- · Leak Monitoring
- · Lead / Lag Pump Control
- · Optional Filtration Circulation