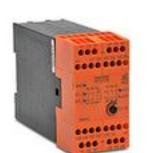

The system features SUPER SAFE 2-Channel Emergency Stop and Safety Gates Series Specially Designed to protect people and machines in applications with E-stop buttons and safety gates.

- · Outputs: 3 N.O. contacts and 1 N.C. contact
- · Feedback circuit to monitor external contactors used for reinforcement of contacts
- · Overvoltage and short-circuit protection
- Monitored manual restart
- · Single and 2-channel operation
- $\cdot$  LED indicators for power and state of operation