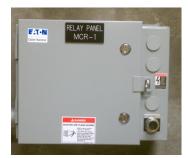

## EMERGENCY STOP - SUPER SAFE - MASTER CONTROL RELAY

## MCR-1

Master Control Relay with integrated push to rest button located on the cover of the NEMA 1 rated enclosure. This button integrates with any remote emergency stop button. Systems are rated NEMA 4x and rated for 30 up to 600 VAC, 3 phase with 120 VAC control coil with a maintained twist to release emergency stop cover mounted bottom (60mm).