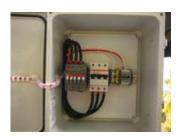

## MCR-1

Master Control Relay with integrated push to rest button located on the cover of the NEMA 1 rated enclosure. This button integrates with any remote emergency stop button. Systems are rated NEMA 4x and rated for 30 up to 600 VAC, 3 phase with 120 VAC control coil with a maintained twist to release emergency stop cover mounted bottom (60mm).