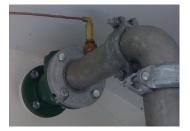

## ANTI SIPHON VALVE (Brass)

## ASV-BR000

Anti-Siphon Valve(BRASS)

- · Size 1/4 inch NTP MxF connections
- · in expensive
- · Quick and Easy to install.
- · No electric required
- · Eliminates all flow restrictions
- · Tamper-proof construction

This is a poppet (piston) and spring type anti-siphon valve where the spring constantly opposes the pressure acting against the piston which seals off the product inlet port. When loss of product pressure in the product line, the Anti-Siphon Valve opens up to STOP the tank from being able to siphon. Spring Range: 2 psig / 0.138 barg