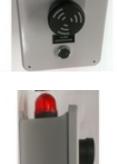

## (RA1-24) REMOTE ALARM, SINGLE POINT 24VDC

RA1-120

REMOTE SINGLE POINT (EXAMPLE HIGH LEVEL) ALARM WITH STROBE, 100DB ALARM AND ACKNOWLEDGEMENT SWITCH.

THIS SINGLE POINT REMOTE ALARM CAN BE USED FOR MANY PURPOSES: