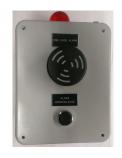

## (RA1-24) REMOTE ALARM, SINGLE POINT 24VDC

RA1-120

REMOTE SINGLE POINT (EXAMPLE HIGH LEVEL) ALARM WITH STROBE, 100DB ALARM AND ACKNOWLEDGEMENT SWITCH.

THIS SINGLE POINT REMOTE ALARM CAN BE USED FOR MANY PURPOSES: